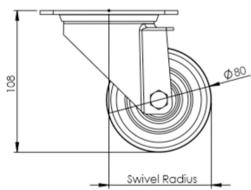

## **80-3360-PNB MAROON**

This 80mm red polyurethane industrial castor is made of a zinc-plated housing which ensures the castors are robust enough and suitable for a variety of environments. Load capacity per castor is 100kgs each, and overall height 108mm. This swivel caster featuring a red polyurethane wheel is strong as well as durable and suitable for moving machinery and equipment. The red polyurethane tyre is bonded onto the polyamide nylon centre making the castor run quietly. Easily attached via the 4 x M8 fixing the top plate to your equipment.

## **Technical Specifications**

|                                         | Bearing Type                                                                                     | Roller                                              |
|-----------------------------------------|--------------------------------------------------------------------------------------------------|-----------------------------------------------------|
| 59                                      | Colour                                                                                           | No                                                  |
| 0                                       | Hardness of Tread                                                                                | D60                                                 |
| KG                                      | Load Capacity (kg)                                                                               | 100                                                 |
| KG<br>X4                                | Max Load Capacity of 4 Castors                                                                   | 300                                                 |
| ( ) ( ) ( ) ( ) ( ) ( ) ( ) ( ) ( ) ( ) | Plate Dimension Length (mm)                                                                      | 105                                                 |
|                                         | Plate Dimension Width (mm)                                                                       | 85                                                  |
|                                         | Plate Hole Centres Length (mm)                                                                   | 80/77                                               |
|                                         | Plate Hole Centres Width (mm)                                                                    | 60                                                  |
| **                                      | Plate Hole Diameter                                                                              | 8                                                   |
| ٥                                       | Product Type                                                                                     | Top Plate Castors                                   |
|                                         |                                                                                                  |                                                     |
| <u>\$</u>                               | Swivel Radius                                                                                    | 84                                                  |
| <b>₹</b>                                | Swivel Radius Temperature Range                                                                  | -40 min to +80 max                                  |
|                                         |                                                                                                  |                                                     |
| 1                                       | Temperature Range                                                                                | -40 min to +80 max                                  |
| 1                                       | Temperature Range Thread Material                                                                | -40 min to +80 max                                  |
|                                         | Temperature Range Thread Material Total Castor Height                                            | -40 min to +80 max<br>No<br>108                     |
| <u>I</u> <u>I</u> <u> </u>              | Temperature Range Thread Material Total Castor Height Tread Width (mm)                           | -40 min to +80 max<br>No<br>108                     |
|                                         | Temperature Range Thread Material Total Castor Height Tread Width (mm) Wheel Centre              | -40 min to +80 max No 108 30 White Polyamide        |
|                                         | Temperature Range Thread Material Total Castor Height Tread Width (mm) Wheel Centre Wheel Colour | -40 min to +80 max No 108 30 White Polyamide Maroon |

## **Dimensions**