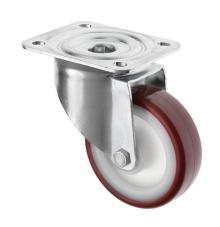

## 80mm Swivel Castor Red Polyurethane Wheel

## **80-3360-PNB MAROON**

This 80mm red polyurethane industrial castor is made of a zinc-plated housing which ensures the castors are robust enough and suitable for a variety of environments. Load capacity per castor is 100kgs each, and overall height 108mm. This swivel caster featuring a red polyurethane wheel is strong as well as durable and suitable for moving machinery and equipment. The red polyurethane tyre is bonded onto the polyamide nylon centre making the castor run quietly. Easily attached via the 4 x M8 fixing the top plate to your equipment.