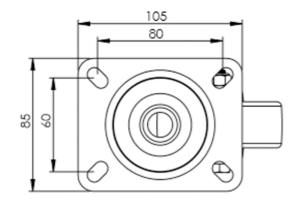

## **Technical Specifications**

|                                         | Bearing Type                                                                                     | Roller                                              |
|-----------------------------------------|--------------------------------------------------------------------------------------------------|-----------------------------------------------------|
| 59                                      | Colour                                                                                           | No                                                  |
| 0                                       | Hardness of Tread                                                                                | D60                                                 |
| KG                                      | Load Capacity (kg)                                                                               | 100                                                 |
| KG<br>X4                                | Max Load Capacity of 4 Castors                                                                   | 300                                                 |
| ( ) ( ) ( ) ( ) ( ) ( ) ( ) ( ) ( ) ( ) | Plate Dimension Length (mm)                                                                      | 105                                                 |
|                                         | Plate Dimension Width (mm)                                                                       | 85                                                  |
|                                         | Plate Hole Centres Length (mm)                                                                   | 80/77                                               |
|                                         | Plate Hole Centres Width (mm)                                                                    | 60                                                  |
| **                                      | Plate Hole Diameter                                                                              | 8                                                   |
| ٥                                       | Product Type                                                                                     | Top Plate Castors                                   |
|                                         |                                                                                                  |                                                     |
| <u>\$</u>                               | Swivel Radius                                                                                    | 84                                                  |
| <b>₹</b>                                | Swivel Radius Temperature Range                                                                  | -40 min to +80 max                                  |
|                                         |                                                                                                  |                                                     |
| 1                                       | Temperature Range                                                                                | -40 min to +80 max                                  |
| 1                                       | Temperature Range Thread Material                                                                | -40 min to +80 max                                  |
|                                         | Temperature Range Thread Material Total Castor Height                                            | -40 min to +80 max<br>No<br>108                     |
| <u>I</u> <u>I</u> <u> </u>              | Temperature Range Thread Material Total Castor Height Tread Width (mm)                           | -40 min to +80 max<br>No<br>108                     |
|                                         | Temperature Range Thread Material Total Castor Height Tread Width (mm) Wheel Centre              | -40 min to +80 max No 108 30 White Polyamide        |
|                                         | Temperature Range Thread Material Total Castor Height Tread Width (mm) Wheel Centre Wheel Colour | -40 min to +80 max No 108 30 White Polyamide Maroon |

## **Dimensions**