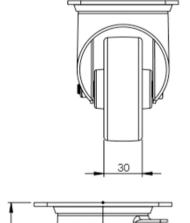

## **Technical Specifications**

|                                         | Bearing Type                                                                                     | Roller                                              |
|-----------------------------------------|--------------------------------------------------------------------------------------------------|-----------------------------------------------------|
| 59                                      | Colour                                                                                           | No                                                  |
| 0                                       | Hardness of Tread                                                                                | D60                                                 |
| KG                                      | Load Capacity (kg)                                                                               | 100                                                 |
| KG<br>X4                                | Max Load Capacity of 4 Castors                                                                   | 300                                                 |
| ( ) ( ) ( ) ( ) ( ) ( ) ( ) ( ) ( ) ( ) | Plate Dimension Length (mm)                                                                      | 105                                                 |
|                                         | Plate Dimension Width (mm)                                                                       | 85                                                  |
|                                         | Plate Hole Centres Length (mm)                                                                   | 80/77                                               |
|                                         | Plate Hole Centres Width (mm)                                                                    | 60                                                  |
| **                                      | Plate Hole Diameter                                                                              | 8                                                   |
| ٥                                       | Product Type                                                                                     | Top Plate Castors                                   |
|                                         |                                                                                                  |                                                     |
| <u>\$</u>                               | Swivel Radius                                                                                    | 84                                                  |
| <b>₹</b>                                | Swivel Radius Temperature Range                                                                  | -40 min to +80 max                                  |
|                                         |                                                                                                  |                                                     |
| 1                                       | Temperature Range                                                                                | -40 min to +80 max                                  |
| 1                                       | Temperature Range Thread Material                                                                | -40 min to +80 max                                  |
|                                         | Temperature Range Thread Material Total Castor Height                                            | -40 min to +80 max<br>No<br>108                     |
| <u>I</u> <u>I</u> <u> </u>              | Temperature Range Thread Material Total Castor Height Tread Width (mm)                           | -40 min to +80 max<br>No<br>108                     |
|                                         | Temperature Range Thread Material Total Castor Height Tread Width (mm) Wheel Centre              | -40 min to +80 max No 108 30 White Polyamide        |
|                                         | Temperature Range Thread Material Total Castor Height Tread Width (mm) Wheel Centre Wheel Colour | -40 min to +80 max No 108 30 White Polyamide Maroon |

## **Dimensions**